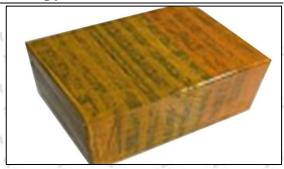

# 3.7.F00VC01358 Valve Assembly's Packing

**Domestic express packaging:** Usually wrapped in waterproof scotch tape, such as picture No.2.

**International express packaging:** Wrapped with waterproof yellow tape After wrapping the black protective film, such as picture No. 3.

# Wrapped by Transparent tape

International express packaging:

Wrapped with yellow tape after wrapping black protective film

Pic No.3

Pallet Shipping: Use pallet that meet export requirements, and use white wrapping protective film to wrap and bind with cable ties