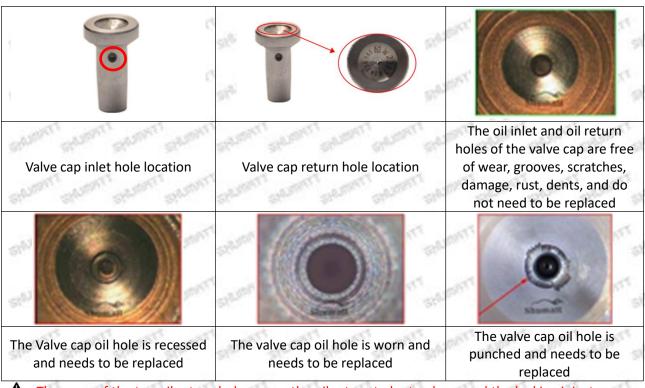

# (1) Valve Cap

Under the microscope, magnify 20 times to check that the oil inlet hole of the valve cap and the oil return hole of the bonnet are not worn, grooved, scratched, damaged, rusted or dented.

The wear of the top oil return hole causes the oil return to be too large and the leaking injector cannot inject oil

⚠ The side inlet hole is blocked causing the injector to establish the pressure chamber and the injector to function normally

Mob/Whatsapp: +86 13410541523 Tel: +8675523215133

Email: <u>ruby@shumatt.com</u> Website: <u>www.shumatt.com</u>

A Wear of

Wear of the cap cavity can cause the injector to work properly when the injector is badly delayed.