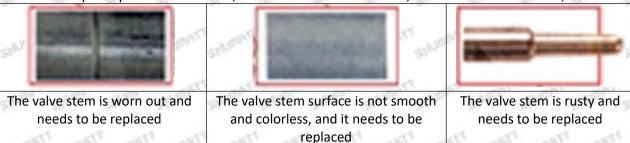

### (2) Valve Rod

Microscope amplification 20 times, check the valve rod for wear, not smooth surface color, rust

The excessive clearance between the stem wear and the housing and between the cap causes an injector delay

**A** The valve stem lag will cause the injector to start the solenoid to start, and the oil needle can not return quickly after the nozzle is opened

• Check the injector components before replacing the injector valve assembly according following the injector service manual to avoid further damage to the injector valve assembly.