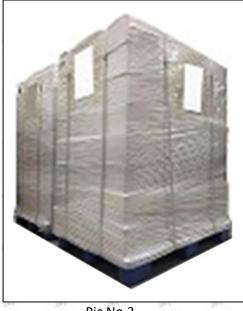

**Pallet Shipping:** Use fumigation free and recycling trays that meet export requirements, and use white wrapping protective film to wrap and bind with cable ties for the outside, such as picture No. 4, Also, the products can be packaged according to customers' requirements.

# Wrapped by Transparent tape

International express packaging:

Wrapped with yellow tape after wrapping black protective film

Pic No.3

Pallet Shipping: Use pallet that meet export requirements, and use white wrapping protective film to wrap and bind with cable ties