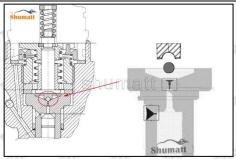

# 2.1.F00VC01358 Injector Valve Assembly's Installation Precautions

- Clean the injector valve assembly in an ultrasonic cleaner for 3-5 minutes before installation, so as to make the stains, dust, rust-proof oil oxides, paraffin base, naphthenic base, intermediate base, salt, lead naphthenate, zinc naphthenate, sodium petroleum sulfonate, barium petroleum sulfonate, calcium petroleum sulfonate, tallow diamine trioleate, rosinamine on the surface of the valve assembly fall off.
- (2) Use compressed air to clean the cleaning fluid attached to the surface of the valve assembly after cleaning, and clean it up to the standard of use, as below
- (3) When installing the valve stem, make sure that the valve stem and the bonnet must ensure that the valve stem can move smoothly in it. as below

If the injector steel ball and the ball seat are not installed in accordance with the standard, it may cause serious damage to the injector valve assembly