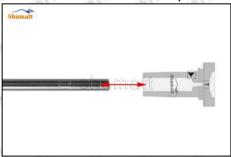

# 2.1.F00VC01358 Injector Valve Assembly's Installation Precautions

- Clean the injector valve assembly in an ultrasonic cleaner for 3-5 minutes before installation, so as to make the stains, dust, rust-proof oil oxides, paraffin base, naphthenic base, intermediate base, salt, lead naphthenate, zinc naphthenate, sodium petroleum sulfonate, barium petroleum sulfonate, calcium petroleum sulfonate, tallow diamine trioleate, rosinamine on the surface of the valve assembly fall off.
- (2) Use compressed air to clean the cleaning fluid attached to the surface of the valve assembly after cleaning, and clean it up to the standard of use, as below
- (3) When installing the valve stem, make sure that the valve stem and the bonnet must ensure that the valve stem can move smoothly in it. as below

Mob/Whatsapp: +86 13410541523 Tel: +8675523215133

Email: <u>ruby@shumatt.com</u> Website: <u>www.shumatt.com</u>

(4) When installing the valve stem, make sure that the valve stem and the bonnet must ensure that the valve stem can move smoothly in it. as below