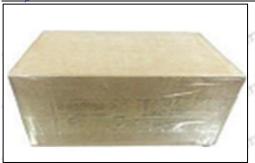

# 3.7.F00VC01358 Valve Assembly's Packing

**Domestic express packaging:** Usually wrapped in waterproof scotch tape, such as picture No.2.

**International express packaging:** Wrapped with waterproof yellow tape After wrapping the black protective film, such as picture No. 3.

Email: <u>ruby@shumatt.com</u> Website: <u>www.shumatt.com</u>

Pic No.1 Domestic express packaging:

Pic No.2